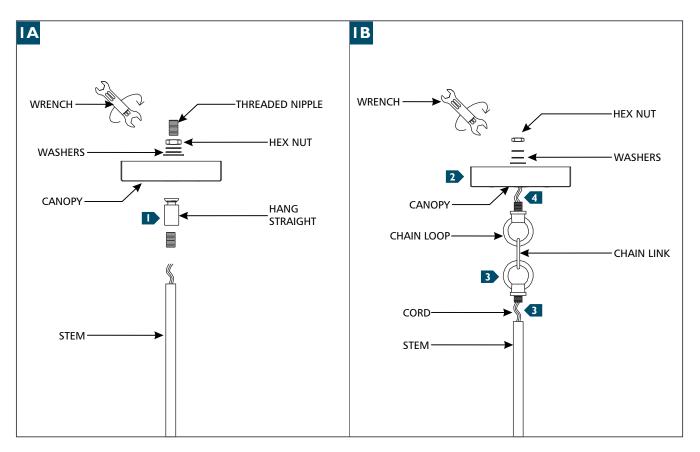

- Uninstall the hang straight by removing the hex nut and washers using a wrench (not included).
- Install chain loop to the canopy and secure by reinstalling the washers and hex nut to one of the chain loops using a wrench (not included).
- Feed the cord through the chain loop and screw the chain loop to the stem.
- 4 Weave the cord through the chain link, then feed the cord through the upper loop and canopy. Refer to included instructions to complete installation.